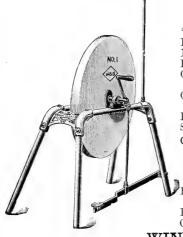

| $\frac{1}{2}$ | 52  in. 56  in.   | $\frac{3}{4}$ in. $\frac{7}{8}$ in. | $\frac{4.75}{6.00}$ | $\frac{4.00}{5.00}$ |   | $\frac{4}{5}$ | $68 \text{ in.} \\ 73 \text{ in.}$ | $\frac{1 \frac{1}{8} \text{in.}}{1 \frac{1}{4} \text{in.}}$ | $\frac{11.00}{13.50}$ | $9.00 \\ 10.50$ |
|               | T) 1 m            |                                     | *** 1 **            |                     |   |               |                                    |                                                             |                       |                 |

Barrel Trucks with Wood Bars, extra, 50c. Barrel Trucks with Steel Bars, extra, for No. 1, \$1.00; No. 2, \$1.50; No. 3, \$2.00; No. 4, \$2.50.

These Trucks have Bent Handles instead of sawed, and are in every way a first class truck.



## MOUNTED GRINDSTONE

|                                       | Weight.    | Price.          |
|---------------------------------------|------------|-----------------|
| "H. and M." all Steel Frame           | . 130 lbs. | \$5.50          |
| Extra                                 | .100 lbs.  | 4.50            |
| No. 1                                 | . 80 lbs.  | 4.00            |
| Family Grindstones                    |            | 1.00            |
| Grindstones (plain), Nova Scotia, per | lb         | $2\frac{1}{2}c$ |
| Huron                                 |            | .02             |
| Grindstone Fixtures, per set heavy    |            | 1.25            |
| (Medium)                              |            | 1.00            |
| Extension Shafts for Grindstones      |